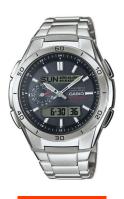

## Casio men's watch WVA-M650D-1AER Specifications

**BUY NOW** 

This document contains all the specifications for the Casio Wave Ceptor WVA-M650D-1AER men's watch. We at the DIALANDO® watch store offer a large selection of authentic watches from the best watch brands in the world.

| PRODUCT EXECUTION |                                                                                                       |
|-------------------|-------------------------------------------------------------------------------------------------------|
| Display Type      | Analogue                                                                                              |
| Movement type     | Quartz (Solar)                                                                                        |
| Functions         | Month / Alarm / Radio controlled clock / Date /<br>Second / Day / Timer / Hour / World Timer / Minute |

| MATERIAL & COLOUR  |                   |
|--------------------|-------------------|
| Strap Material     | Stainless steel   |
| Strap Colour       | Silver            |
| Case Material      | Stainless steel   |
| Case Colour        | Silver            |
| Case Surface       | Polished / Matted |
| Colour of the dial | Brown             |
| Glass              | Acrylic glass     |
|                    |                   |
|                    |                   |