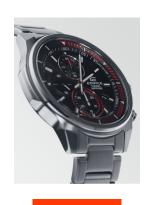

## Casio men's watch EFR-S572DC-1AVUEF Specifications

**BUY NOW** 

This document contains all the specifications for the Casio Edifice EFR-S572DC-1AVUEF men's watch. We at the DIALANDO® watch store offer a large selection of authentic watches from the best watch brands in the world.

| PRODUCT EXECUTION |                                             |
|-------------------|---------------------------------------------|
| Display Type      | Analogue                                    |
| Movement type     | Quartz (Battery)                            |
| Functions         | Chronograph / Date / Hour / Minute / Second |

| MEASURES            |    |
|---------------------|----|
| Case width [mm]     | 45 |
| Case thickness [mm] | 10 |

| MATERIAL & COLOUR  |                                          |
|--------------------|------------------------------------------|
| Strap Material     | Stainless steel                          |
| Strap Colour       | Grey                                     |
| Case Material      | Stainless steel                          |
| Case Colour        | Grey                                     |
| Case Surface       | Matted / Polished                        |
| Colour of the dial | Black                                    |
| Glass              | Anti-reflective coating / Sapphire glass |
| DETAILS            |                                          |
| D. J               | Ethia d                                  |