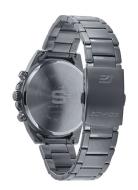

| DETAILS         |                                   |
|-----------------|-----------------------------------|
| Bezel           | Fixed                             |
| Case Bottom     | Pressed / Stainless steel bottom  |
| Clasp           | Folding clasp                     |
| Lighting        | Luminous hands / Luminous indexes |
| Water resistant | 10 ATM                            |