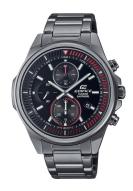

## Casio men's watch EFR-S572DC-1AVUEF Specifications

**BUY NOW** 

This document contains all the specifications for the Casio Edifice EFR-S572DC-1AVUEF men's watch. We at the DIALANDO® watch store offer a large selection of authentic watches from the best watch brands in the world.

| PRODUCT EXECUTION |                                             |
|-------------------|---------------------------------------------|
| Display Type      | Analogue                                    |
| Movement type     | Quartz (Battery)                            |
| Functions         | Chronograph / Date / Hour / Minute / Second |

| MEASURES            |    |
|---------------------|----|
| Case width [mm]     | 45 |
| Case thickness [mm] | 10 |

| MATERIAL & COLOUR  |                                          |
|--------------------|------------------------------------------|
| Strap Material     | Stainless steel                          |
| Strap Colour       | Grey                                     |
| Case Material      | Stainless steel                          |
| Case Colour        | Grey                                     |
| Case Surface       | Matted / Polished                        |
| Colour of the dial | Black                                    |
| Glass              | Anti-reflective coating / Sapphire glass |
| DETAILS            |                                          |
| D. J               | Ethia d                                  |

| DETAILS         |                                   |
|-----------------|-----------------------------------|
| Bezel           | Fixed                             |
| Case Bottom     | Pressed / Stainless steel bottom  |
| Clasp           | Folding clasp                     |
| Lighting        | Luminous hands / Luminous indexes |
| Water resistant | 10 ATM                            |