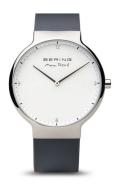

| MEASURES                      |     |
|-------------------------------|-----|
| Case width [mm]               | 40  |
| Case thickness [mm]           | 7   |
| Lug width [mm]                | 20  |
| Max. wrist circumference [mm] | 210 |

| MATERIAL & COLOUR  |                   |
|--------------------|-------------------|
| Strap Material     | Silicone          |
| Strap Colour       | Grey              |
| Case Material      | Stainless steel   |
| Case Colour        | Silver            |
| Case Surface       | Polished / Matted |
| Colour of the dial | White             |
| Glass              | Sapphire glass    |
|                    |                   |
| DETAILS            |                   |
| Bezel              | Fixed             |