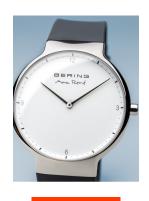

| PRODUCT EXECUTION |                  |
|-------------------|------------------|
| Display Type      | Analogue         |
| Movement type     | Quartz (Battery) |
| Functions         | Minute / Hour    |

| MATERIAL & COLOUR  |                   |
|--------------------|-------------------|
| Strap Material     | Silicone          |
| Strap Colour       | Grey              |
| Case Material      | Stainless steel   |
| Case Colour        | Silver            |
| Case Surface       | Polished / Matted |
| Colour of the dial | White             |
| Glass              | Sapphire glass    |
|                    |                   |
| DETAILS            |                   |
| Bezel              | Fixed             |