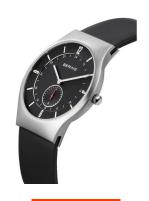

## Bering men's watch 11940-409 Specifications

**BUY NOW** 

This document contains all the specifications for the Bering Classic 11940-409 men's watch. We at the DIALANDO® watch store offer a large selection of authentic watches from the best watch brands in the world.

| MATERIAL & COLOUR  |                 |
|--------------------|-----------------|
| Strap Material     | Real leather    |
| Strap Colour       | Black           |
| Case Material      | Stainless steel |
| Case Colour        | Silver          |
| Case Surface       | Matted          |
| Colour of the dial | Black           |
| Glass              | Sapphire glass  |
|                    |                 |

| DETAILS         |                                   |
|-----------------|-----------------------------------|
| Bezel           | Fixed                             |
| Case Bottom     | Stainless steel bottom (pressed)  |
| Clasp           | Pin buckle                        |
| Lighting        | Luminous indexes / Luminous hands |
| Water resistant | 3 ATM                             |