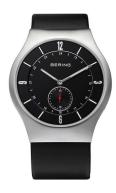

## Bering men's watch 11940-409 Specifications

**BUY NOW** 

This document contains all the specifications for the Bering Classic 11940-409 men's watch. We at the DIALANDO® watch store offer a large selection of authentic watches from the best watch brands in the world.

| MATERIAL & COLOUR  |                 |
|--------------------|-----------------|
| Strap Material     | Real leather    |
| Strap Colour       | Black           |
| Case Material      | Stainless steel |
| Case Colour        | Silver          |
| Case Surface       | Matted          |
| Colour of the dial | Black           |
| Glass              | Sapphire glass  |
|                    |                 |

| DETAILS         |                                   |
|-----------------|-----------------------------------|
| Bezel           | Fixed                             |
| Case Bottom     | Stainless steel bottom (pressed)  |
| Clasp           | Pin buckle                        |
| Lighting        | Luminous indexes / Luminous hands |
| Water resistant | 3 ATM                             |