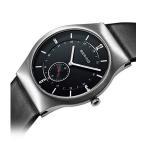

## Bering men's watch 11940-409 Specifications

**BUY NOW** 

This document contains all the specifications for the Bering Classic 11940-409 men's watch. We at the DIALANDO® watch store offer a large selection of authentic watches from the best watch brands in the world.

| MATERIAL & COLOUR  |                 |
|--------------------|-----------------|
| Strap Material     | Real leather    |
| Strap Colour       | Black           |
| Case Material      | Stainless steel |
| Case Colour        | Silver          |
| Case Surface       | Matted          |
| Colour of the dial | Black           |
| Glass              | Sapphire glass  |
|                    |                 |

| DETAILS         |                                   |
|-----------------|-----------------------------------|
| Bezel           | Fixed                             |
| Case Bottom     | Stainless steel bottom (pressed)  |
| Clasp           | Pin buckle                        |
| Lighting        | Luminous indexes / Luminous hands |
| Water resistant | 3 ATM                             |