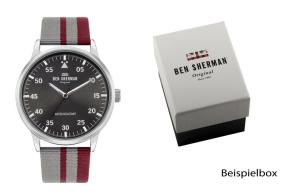

## Ben Sherman men's watch WB042ER Specifications

**BUY NOW** 

This document contains all the specifications for the Ben Sherman WB042ER men's watch. We at the DIALANDO<sup>®</sup> watch store offer a large selection of authentic watches from the best watch brands in the world.

| MEASURES            |    |  |  |
|---------------------|----|--|--|
| Case width [mm]     | 44 |  |  |
| Case thickness [mm] | 11 |  |  |

| MATERIAL & COLOUR  |                                  |
|--------------------|----------------------------------|
| Strap Material     | Textile                          |
| Strap Colour       | Grey / Red                       |
| Case Material      | Stainless steel                  |
| Case Colour        | Silver                           |
| Case Surface       | Polished                         |
| Colour of the dial | Grey                             |
| Glass              | Hardened glass / Mineral glass   |
|                    |                                  |
| DETAILS            |                                  |
| Bezel              | Fixed                            |
| Case Bottom        | Pressed / Stainless steel bottom |
| Clasp              | Buckle                           |