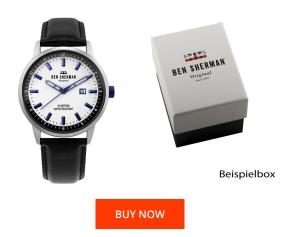

## Ben Sherman men's watch WB030B Specifications

This document contains all the specifications for the Ben Sherman WB030B men's watch. We at the DIALANDO<sup>®</sup> watch store offer a large selection of authentic watches from the best watch brands in the world. https://www.dialando.ee/

| PRODUCT INFORMATION   MATERIAL & COLOUR     EAN   5024693168866   Strap Material   Calf leather     Gender   Men   Strap Colour   Black     Warranty [years]   2   Case Material   Stilver     Case Colour   Silver   Case Colour   Silver     Case Colour of the dial   White   Case Surface   Matted / Polished     PRODUCT EXECUTION   Colour of the dial   White   Glass   Hardened glass / Mineral glass     Display Type   Analogue   DetTAILS   Exect Ontor   Fixed   Strap Colour     Movement type   Quartz (Battery)   Case Bottom   Pressed / Stainless steel bottom     Functions   Date (Hour (Minute (Second)   Clasp   Buckla |                     |                               |                    |                                  |
|----------------------------------------------------------------------------------------------------------------------------------------------------------------------------------------------------------------------------------------------------------------------------------------------------------------------------------------------------------------------------------------------------------------------------------------------------------------------------------------------------------------------------------------------------------------------------------------------------------------------------------------------|---------------------|-------------------------------|--------------------|----------------------------------|
| GenderMenStrap ColourBlackWarranty [years]2Case MaterialStainless steelCase ColourSilverCase ColourSilverCase SurfaceMatted / PolishedColour of the dialWhiteColour of the dialWhiteSilverPRODUCT EXECUTIONDETAILSDETAILSDisplay TypeAnalogueBezelFixedMovement typeQuartz (Battery)Case BottomPressed / Stainless steel bottom                                                                                                                                                                                                                                                                                                              | PRODUCT INFORMATION | l                             | MATERIAL & COLOUR  |                                  |
| Warranty [years]   2     Warranty [years]   2     Case Material   Case Colour     Case Colour   Silver     Case Surface   Matted / Polished     Colour of the dial   White     Colour of the dial   Hardened glass / Mineral glass     PRODUCT EXECUTION   DETAILS     Display Type   Analogue     Movement type   Quartz (Battery)                                                                                                                                                                                                                                                                                                          | EAN                 | 5024693168866                 | Strap Material     | Calf leather                     |
| Case Colour   Silver     Case Solour   Matted / Polished     Case Surface   Matted / Polished     Colour of the dial   White     Colour of the dial   White     Glass   Hardened glass / Mineral glass     PRODUCT EXECUTION   DETAILS     Display Type   Analogue     Movement type   Quartz (Battery)                                                                                                                                                                                                                                                                                                                                      | Gender              | Men                           | Strap Colour       | Black                            |
| Case Surface Matted / Polished   Case Surface Matted / Polished   Colour of the dial White   Clour of the dial Hardened glass / Mineral glass   PRODUCT EXECUTION DETAILS   Display Type Analogue   Movement type Quartz (Battery)                                                                                                                                                                                                                                                                                                                                                                                                           | Warranty [years]    | 2                             | Case Material      | Stainless steel                  |
| Colour of the dial White   Glass Hardened glass / Mineral glass   PRODUCT EXECUTION DETAILS   Display Type Analogue   Quartz (Battery) Quartz (Battery)                                                                                                                                                                                                                                                                                                                                                                                                                                                                                      |                     |                               | Case Colour        | Silver                           |
| PRODUCT EXECUTION DETAILS   Display Type Analogue   Quartz (Battery) Quartz (Battery)                                                                                                                                                                                                                                                                                                                                                                                                                                                                                                                                                        |                     |                               | Case Surface       | Matted / Polished                |
| PRODUCT EXECUTION DETAILS   Display Type Analogue Bezel Fixed   Movement type Quartz (Battery) Case Bottom Pressed / Stainless steel bottom                                                                                                                                                                                                                                                                                                                                                                                                                                                                                                  |                     |                               | Colour of the dial | White                            |
| Display Type Analogue Bezel Fixed   Movement type Quartz (Battery) Case Bottom Pressed / Stainless steel bottom                                                                                                                                                                                                                                                                                                                                                                                                                                                                                                                              |                     |                               | Glass              | Hardened glass / Mineral glass   |
| Display Type Analogue Bezel Fixed   Movement type Quartz (Battery) Case Bottom Pressed / Stainless steel bottom                                                                                                                                                                                                                                                                                                                                                                                                                                                                                                                              |                     |                               |                    |                                  |
| Movement type Quartz (Battery) Case Bottom Pressed / Stainless steel bottom                                                                                                                                                                                                                                                                                                                                                                                                                                                                                                                                                                  | PRODUCT EXECUTION   |                               | DETAILS            |                                  |
|                                                                                                                                                                                                                                                                                                                                                                                                                                                                                                                                                                                                                                              | Display Type        | Analogue                      | Bezel              | Fixed                            |
| Functions Date / Hour / Minute / Second Clasp Buckle                                                                                                                                                                                                                                                                                                                                                                                                                                                                                                                                                                                         | Movement type       | Quartz (Battery)              | Case Bottom        | Pressed / Stainless steel bottom |
| Clash Buckle                                                                                                                                                                                                                                                                                                                                                                                                                                                                                                                                                                                                                                 | Functions           | Date / Hour / Minute / Second | Clasp              | Buckle                           |