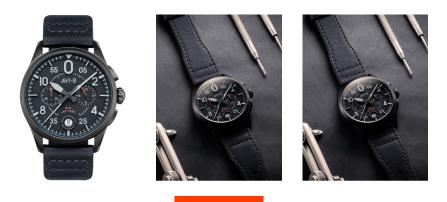

## **DIALANDO**<sup>®</sup>

AVI-8 men's watch AV-4089-03 Specifications

**BUY NOW** 

This document contains all the specifications for the AVI-8 AV-4089-03 men's watch. We at the DIALANDO<sup>®</sup> watch store offer a large selection of authentic watches from the best watch brands in the world. https://www.dialando.ee/

| PRODUCT INFORMATION                                |                              | MATERIAL & COLOUR       |                 |
|----------------------------------------------------|------------------------------|-------------------------|-----------------|
| EAN                                                | 4894664115240                | Strap Material          | Real leather    |
| Gender                                             | Men                          | Strap Colour            | Black           |
| Warranty [years]                                   | 2                            | Colour of the dial      | Black           |
|                                                    |                              | Glass                   | Mineral glass   |
|                                                    |                              |                         |                 |
|                                                    |                              |                         |                 |
| PRODUCT EXECUTION                                  |                              | DETAILS                 |                 |
|                                                    | Analogue                     | <b>DETAILS</b><br>Clasp | Buckle          |
| Display Type                                       | Analogue<br>Quartz (Battery) |                         | Buckle<br>5 ATM |
| PRODUCT EXECUTION<br>Display Type<br>Movement type | 0                            | Clasp                   |                 |
| Display Type                                       | 0                            | Clasp                   |                 |