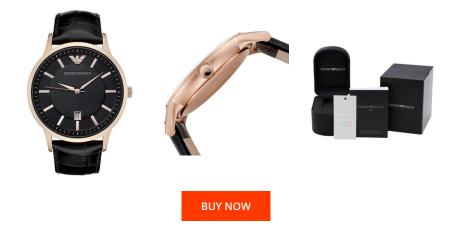

## **DIALANDO**<sup>®</sup>

men's watch AR2425 Specifications

This document contains all the specifications for the Emporio Armani AR2425 men's watch. We at the DIALANDO<sup>®</sup> watch store offer a large selection of authentic watches from the best watch brands in the world. https://www.dialando.ee/

| PRODUCT INFORMATION            |                              | MATERIAL & COLOUR   |               |
|--------------------------------|------------------------------|---------------------|---------------|
| EAN                            | 0723763122085                | Strap Material      | Real leather  |
| Gender                         | Men                          | Strap Colour        | Black         |
| Brand                          | Emporio Armani               | Colour of the dial  | Black         |
| Warranty [years]               | 2                            | Glass               | Mineral glass |
|                                |                              |                     |               |
|                                |                              |                     |               |
| PRODUCT EXECUTION              |                              | DETAILS             |               |
| PRODUCT EXECUTION Display Type | Analogue                     | DETAILS<br>Numerals | Index marks   |
|                                | Analogue<br>Quartz (Battery) |                     | Index marks   |
| Display Type                   | 0                            |                     | Index marks   |
| Display Type                   | 0                            |                     | Index marks   |
| Display Type<br>Movement type  | 0                            |                     | Index marks   |