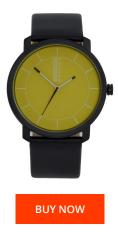

|                              | MATERIAL & COLOUR       |                                                                        |
|------------------------------|-------------------------|------------------------------------------------------------------------|
| 8435334898559                | Strap Material          | Real leather                                                           |
| Men                          | Strap Colour            | Black                                                                  |
| 2                            | Colour of the dial      | Yellow                                                                 |
|                              | Glass                   | Mineral glass                                                          |
|                              |                         |                                                                        |
|                              |                         |                                                                        |
|                              | DETAILS                 |                                                                        |
| Analogue                     | <b>DETAILS</b><br>Clasp | Buckle                                                                 |
| Analogue<br>Quartz (Battery) |                         | Buckle<br>5 ATM                                                        |
|                              | Clasp                   |                                                                        |
|                              | Clasp                   |                                                                        |
|                              | Clasp                   |                                                                        |
| ľ                            | Vien                    | 3435334898559 Strap Material   Men Strap Colour   2 Colour of the dial |