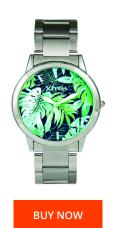

## Xtress ladies' watch XAA1032-22 Specifications

This document contains all the specifications for the Xtress XAA1032-22 ladies' watch. We at the DIALANDO<sup>®</sup> watch store offer a large selection of authentic watches from the best watch brands in the world.

| MATERIAL & COLOUR    |                 |
|----------------------|-----------------|
| Strap Material       | Stainless steel |
| Strap Colour         | Silver          |
| Colour of the dial   | Black           |
| Glass                | Mineral glass   |
|                      |                 |
| DETAILS              |                 |
| <b>DETAILS</b> Clasp | Adjustable      |