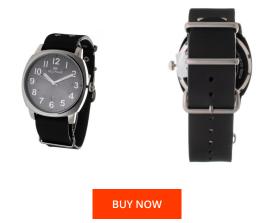

## Folli Follie ladies' watch WT14T0015DFDF Specifications

This document contains all the specifications for the Folli Follie WT14T0015DFDF ladies' watch. We at the DIALANDO<sup>®</sup> watch store offer a large selection of authentic watches from the best watch brands in the world. https://www.dialando.ee/

| PRODUCT INFORMATION            |                              | MATERIAL & COLOUR       |                 |
|--------------------------------|------------------------------|-------------------------|-----------------|
| EAN                            | 8431777822342                | Strap Material          | Real leather    |
| Gender                         | Unisex                       | Strap Colour            | Black           |
| Warranty [years]               | 2                            | Colour of the dial      | Black           |
|                                |                              | Glass                   | Mineral glass   |
|                                |                              |                         |                 |
|                                |                              |                         |                 |
| PRODUCT EXECUTION              |                              | DETAILS                 |                 |
| PRODUCT EXECUTION Display Type | Analogue                     | <b>DETAILS</b><br>Clasp | Buckle          |
|                                | Analogue<br>Quartz (Battery) |                         | Buckle<br>3 ATM |
| Display Type                   | 5                            | Clasp                   |                 |
| Display Type                   | 5                            | Clasp                   |                 |