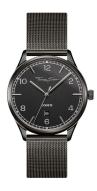

## Thomas Sabo ladies' watch WA0342-202-203 Specifications

**BUY NOW** 

This document contains all the specifications for the Thomas Sabo WA0342-202-203 ladies' watch. We at the DIALANDO® watch store offer a large selection of authentic watches from the best watch brands in the world.

| PRODUCT EXECUTION   |                               |
|---------------------|-------------------------------|
| Display Type        | Analogue                      |
| Movement type       | Quartz (Battery)              |
| Movement Name       | Miyota / GM10                 |
| Functions           | Hour / Second / Minute / Date |
|                     |                               |
| MEASURES            |                               |
| Case width [mm]     | 40                            |
| Case thickness [mm] | 7                             |
| Lug width [mm]      |                               |
| rag watt [iiiii]    | 20                            |

| MATERIAL & COLOUR  |                                     |
|--------------------|-------------------------------------|
| Strap Material     | Stainless steel                     |
| Strap Colour       | Black                               |
| Case Material      | Stainless steel                     |
| Case Colour        | Black                               |
| Case Surface       | Polished / Matted                   |
| Colour of the dial | Black                               |
| Glass              | Mineral glass with sapphire coating |
| DETAILS            |                                     |
| Bezel              | Fixed                               |
| Case Bottom        | Stainless steel bottom (pressed)    |
| Clasp              | Pin buckle                          |
| Water resistant    | 3 ATM                               |