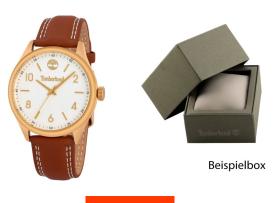

## Timberland ladies' watch TDWLA2101802 Specifications

**BUY NOW** 

This document contains all the specifications for the Timberland TDWLA2101802 ladies' watch. We at the DIALANDO® watch store offer a large selection of authentic watches from the best watch brands in the world.

| MATERIAL & COLOUR    |               |
|----------------------|---------------|
| Strap Material       | Real leather  |
| Strap Colour         | Brown         |
| Colour of the dial   | Silver        |
| Glass                | Mineral glass |
|                      |               |
| DETAILS              |               |
| <b>DETAILS</b> Clasp | Buckle        |