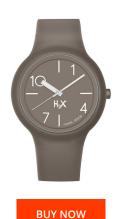

## Haurex ladies' watch SM390UM1 Specifications

This document contains all the specifications for the Haurex SM390UM1 ladies' watch. We at the DIALANDO® watch store offer a large selection of authentic watches from the best watch brands in the world.

| MATERIAL & COLOUR  |               |
|--------------------|---------------|
| Strap Material     | Rubber        |
| Strap Colour       | Grey          |
| Colour of the dial | Grey          |
|                    |               |
| Glass              | Mineral glass |
| DETAILS            | Mineral glass |