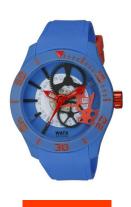

## Watx ladies' watch REWA1920 Specifications

**BUY NOW** 

This document contains all the specifications for the Watx REWA1920 ladies' watch. We at the DIALANDO® watch store offer a large selection of authentic watches from the best watch brands in the world.

| MATERIAL & COLOUR    |               |
|----------------------|---------------|
| Strap Material       | Rubber        |
| Strap Colour         | Blue          |
| Colour of the dial   | Blue          |
| Glass                | Mineral glass |
|                      |               |
| DETAILS              |               |
| <b>DETAILS</b> Clasp | Buckle        |