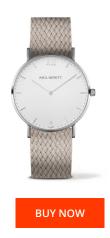

## Paul Hewitt ladies' watch PH-SA-SSTW25S Specifications

This document contains all the specifications for the Paul Hewitt PH-SA-SSTW25S ladies' watch. We at the DIALANDO® watch store offer a large selection of authentic watches from the best watch brands in the world.

| MATERIAL & COLOUR  |                                                        |
|--------------------|--------------------------------------------------------|
| Strap Material     | Nylon                                                  |
| Strap Colour       | Grey                                                   |
| Colour of the dial | White                                                  |
| Glass              | Mineral glass                                          |
| DETAILS            |                                                        |
| Water resistant    | (Please ask customer service or see the closing cover) |