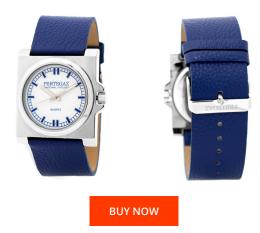

## Pertegaz ladies' watch PDS-018-A Specifications

This document contains all the specifications for the Pertegaz PDS-018-A ladies' watch. We at the DIALANDO<sup>®</sup> watch store offer a large selection of authentic watches from the best watch brands in the world. https://www.dialando.ee/

| PRODUCT INFORMATION |                  | MATERIAL & COLOUR  |                                                 |
|---------------------|------------------|--------------------|-------------------------------------------------|
| EAN                 | 8431777773934    | Strap Material     | Real leather                                    |
| Gender              | Unisex           | Strap Colour       | Blue                                            |
| Warranty [years]    | 2                | Colour of the dial | White                                           |
|                     |                  | Glass              | Mineral glass                                   |
|                     |                  |                    |                                                 |
| PRODUCT EXECUTION   |                  | DETAILS            |                                                 |
| Display Type        | Analogue         | Clasp              | Buckle                                          |
| Movement type       | Quartz (Battery) | Water resistant    | (Please ask customer service or see the closing |
|                     |                  |                    | cover)                                          |
| MEASURES            |                  |                    |                                                 |
| MERSONES            |                  |                    |                                                 |
| Case width [mm]     | 38               |                    |                                                 |
|                     |                  |                    |                                                 |