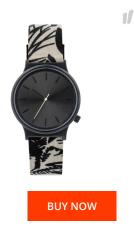

## Komono ladies' watch KOM-W1838 Specifications

This document contains all the specifications for the Komono KOM-W1838 ladies' watch. We at the DIALANDO® watch store offer a large selection of authentic watches from the best watch brands in the world.

| MATERIAL & COLOUR    |               |
|----------------------|---------------|
| Strap Material       | Textile       |
| Strap Colour         | Multicolor    |
| Colour of the dial   | Black         |
| Glass                | Mineral glass |
|                      |               |
| DETAILS              |               |
| <b>DETAILS</b> Clasp | Buckle        |