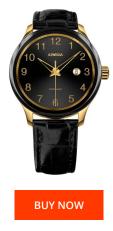

## **DIALANDO**<sup>®</sup>

Jowissa ladies' watch J4.330.L Specifications

This document contains all the specifications for the Jowissa J4.330.L ladies' watch. We at the DIALANDO<sup>®</sup> watch store offer a large selection of authentic watches from the best watch brands in the world. https://www.dialando.ee/

| RODUCT INFORMATION |                       | MATERIAL & COLOUR  |               |
|--------------------|-----------------------|--------------------|---------------|
| N                  | 7640167272235         | Strap Material     | Real leather  |
| er                 | Men / Ladies / Unisex | Strap Colour       | Black         |
| inty [years]       | 2                     | Colour of the dial | Black         |
|                    |                       | Glass              | Mineral glass |
|                    |                       |                    |               |
| UCT EXECUTION      |                       | DETAILS            |               |
| Гуре               | Analogue              | Clasp              | Buckle        |
| ent type           | Quartz (Battery)      | Water resistant    | 5 ATM         |
|                    |                       |                    |               |
| ES                 |                       |                    |               |
| dth [mm]           | 45                    |                    |               |
|                    |                       |                    |               |