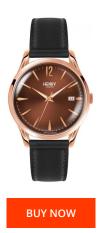

## Henry London ladies' watch HL39-S-0048 Specifications

This document contains all the specifications for the Henry London HL39-S-0048 ladies' watch. We at the DIALANDO® watch store offer a large selection of authentic watches from the best watch brands in the world.

| MATERIAL & COLOUR  |                                                        |
|--------------------|--------------------------------------------------------|
| Strap Material     | Real leather                                           |
| Strap Colour       | Black                                                  |
| Colour of the dial | Brown                                                  |
| Glass              | Mineral glass                                          |
| DETAILS            |                                                        |
| Water resistant    | (Please ask customer service or see the closing cover) |