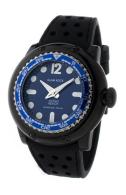

## Glam Rock ladies' watch GR62015 Specifications

**BUY NOW** 

This document contains all the specifications for the Glam Rock GR62015 ladies' watch. We at the DIALANDO® watch store offer a large selection of authentic watches from the best watch brands in the world.

| MATERIAL & COLOUR  |                |
|--------------------|----------------|
| Strap Material     | Silicone       |
| Strap Colour       | Black          |
| Colour of the dial | Blue           |
| Glass              | Sapphire glass |
| DETAILS            |                |
| Clasp              | Buckle         |
| Water resistant    | 10 ATM         |