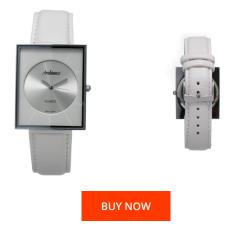

## **DIALANDO**<sup>®</sup>

Arabians ladies' watch DDBP2046W Specifications

This document contains all the specifications for the Arabians DDBP2046W ladies' watch. We at the DIALANDO<sup>®</sup> watch store offer a large selection of authentic watches from the best watch brands in the world. https://www.dialando.ee/

| PRODUCT INFORMATION |                  | MA   | MATERIAL & COLOUR |                                                 |
|---------------------|------------------|------|-------------------|-------------------------------------------------|
| EAN                 | 8431777734829    | Stra | ap Material       | Real leather                                    |
| Gender              | Unisex           | Stra | ap Colour         | White                                           |
| Warranty [years]    | 2                | Cole | our of the dial   | White                                           |
|                     |                  | Glas | ISS               | Mineral glass                                   |
|                     |                  |      |                   |                                                 |
| PRODUCT EXECUTION   |                  | DET  | TAILS             |                                                 |
| Display Type        | Analogue         | Clas | sp                | Buckle                                          |
| Movement type       | Quartz (Battery) | Wa   | ter resistant     | (Please ask customer service or see the closing |
|                     |                  |      |                   | cover)                                          |
|                     |                  |      |                   |                                                 |
| MEASURES            |                  |      |                   |                                                 |
| Case width [mm]     | 43               |      |                   |                                                 |
|                     |                  |      |                   |                                                 |