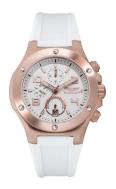

## Bobroff ladies' watch BF1002M25 Specifications

**BUY NOW** 

This document contains all the specifications for the Bobroff BF1002M25 ladies' watch. We at the DIALANDO® watch store offer a large selection of authentic watches from the best watch brands in the world.

https://www.dialando.ee/

| PRODUCT INFORMATION             |                              |
|---------------------------------|------------------------------|
| EAN                             | 8666667770087                |
| Gender                          | Unisex                       |
| Warranty [years]                | 2                            |
|                                 |                              |
| PRODUCT EXECUTION               |                              |
| PRODUCT EXECUTION  Display Type | Analogue                     |
|                                 | Analogue<br>Quartz (Battery) |
| Display Type                    |                              |

| Rubber         |
|----------------|
| White          |
| White          |
| Sapphire glass |
|                |
|                |
|                |
| Buckle         |
|                |