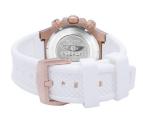

## Bobroff ladies' watch BF1002M25 Specifications

**BUY NOW** 

This document contains all the specifications for the Bobroff BF1002M25 ladies' watch. We at the DIALANDO® watch store offer a large selection of authentic watches from the best watch brands in the world.

https://www.dialando.ee/

| PRODUCT INFORMATION             |                              |
|---------------------------------|------------------------------|
| EAN                             | 8666667770087                |
| Gender                          | Unisex                       |
| Warranty [years]                | 2                            |
|                                 |                              |
| PRODUCT EXECUTION               |                              |
| PRODUCT EXECUTION  Display Type | Analogue                     |
|                                 | Analogue<br>Quartz (Battery) |
| Display Type                    |                              |

| Rubber         |
|----------------|
| White          |
| White          |
| Sapphire glass |
|                |
|                |
|                |
| Buckle         |
|                |