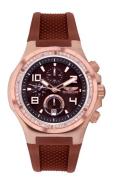

## Bobroff ladies' watch BF1002L65 Specifications

**BUY NOW** 

This document contains all the specifications for the Bobroff BF1002L65 ladies' watch. We at the DIALANDO<sup>®</sup> watch store offer a large selection of authentic watches from the best watch brands in the world.

| MATERIAL & COLOUR    |                |
|----------------------|----------------|
| Strap Material       | Rubber         |
| Strap Colour         | Brown          |
| Colour of the dial   | Brown          |
| Glass                | Sapphire glass |
|                      |                |
| DETAILS              |                |
| <b>DETAILS</b> Clasp | Buckle         |