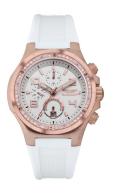

## Bobroff ladies' watch BF1002L25 Specifications

**BUY NOW** 

This document contains all the specifications for the Bobroff BF1002L25 ladies' watch. We at the DIALANDO® watch store offer a large selection of authentic watches from the best watch brands in the world.

| MATERIAL & COLOUR    |                |
|----------------------|----------------|
| Strap Material       | Rubber         |
| Strap Colour         | White          |
| Colour of the dial   | White          |
| Glass                | Sapphire glass |
|                      |                |
| DETAILS              |                |
| <b>DETAILS</b> Clasp | Buckle         |