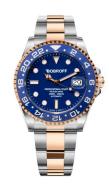

## Bobroff ladies' watch BF0006 Specifications

**BUY NOW** 

This document contains all the specifications for the Bobroff BF0006 ladies' watch. We at the DIALANDO® watch store offer a large selection of authentic watches from the best watch brands in the world.

| MATERIAL & COLOUR  |                 |
|--------------------|-----------------|
| Strap Material     | Stainless steel |
| Strap Colour       | Silver          |
| Colour of the dial | Blue            |
| Glass              | Sapphire glass  |
| DETAILS            |                 |
| Clasp              | Adjustable      |
| Water resistant    | 100 ATM         |