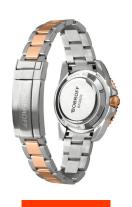

| MATERIAL & COLOUR  |                 |
|--------------------|-----------------|
| Strap Material     | Stainless steel |
| Strap Colour       | Silver          |
| Colour of the dial | Blue            |
| Glass              | Sapphire glass  |
| DETAILS            |                 |
| Clasp              | Adjustable      |
| Water resistant    | 100 ATM         |