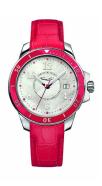

## Thomas Sabo ladies' watch AIR-WA0122 Specifications

**BUY NOW** 

This document contains all the specifications for the Thomas Sabo AIR-WA0122 ladies' watch. We at the DIALANDO® watch store offer a large selection of authentic watches from the best watch brands in the world.

| MATERIAL & COLOUR  |               |
|--------------------|---------------|
| Strap Material     | Real leather  |
| Strap Colour       | Red           |
| Colour of the dial | White         |
| Glass              | Mineral glass |
| DETAILS            |               |
| Clasp              | Buckle        |
| Water resistant    | 10 ATM        |