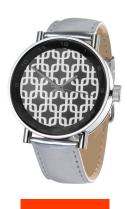

| MATERIAL & COLOUR    |               |
|----------------------|---------------|
| Strap Material       | Real leather  |
| Strap Colour         | Silver        |
| Colour of the dial   | Black         |
| Glass                | Mineral glass |
|                      |               |
| DETAILS              |               |
| <b>DETAILS</b> Clasp | Buckle        |