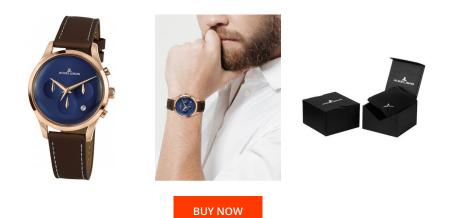

| PRODUCT INFORMATION |                       |  |
|---------------------|-----------------------|--|
| EAN                 | 4040662156604         |  |
| Gender              | Unisex / Men / Ladies |  |
| Brand               | Jacques Lemans        |  |
| Collection          | Retro Classic         |  |
| Warranty [years]    | 2                     |  |

| PRODUCT EXECUTION |                                             |
|-------------------|---------------------------------------------|
| Display Type      | Analogue                                    |
| Movement type     | Quartz (Battery)                            |
| Functions         | Date / Chronograph / Hour / Second / Minute |

| MATERIAL & COLOUR  |                                  |
|--------------------|----------------------------------|
| Strap Material     | Real leather                     |
| Strap Colour       | Brown                            |
| Case Material      | Stainless steel                  |
| Case Colour        | Rose gold                        |
| Case Surface       | Polished / Matted                |
| Colour of the dial | Blue                             |
| Glass              | Mineral glass                    |
| DETAILS            |                                  |
| Bezel              | Fixed                            |
| Case Bottom        | Stainless steel bottom (pressed) |
| Clasp              | Pin buckle                       |
| Water resistant    | 5 ATM                            |

## MEASURES

| Case width [mm]                  | 38  |
|----------------------------------|-----|
| Case thickness [mm]              | 12  |
| Lug width [mm]                   | 18  |
| Max. wrist<br>circumference [mm] | 200 |