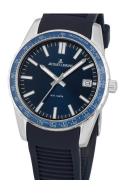

## Jacques Lemans ladies' watch 1-2060C Specifications

**BUY NOW** 

This document contains all the specifications for the Jacques Lemans Liverpool 1-2060C ladies' watch. We at the DIALANDO® watch store offer a large selection of authentic watches from the best watch brands in the world. https://www.dialando.ee/

| MATERIAL & COLOUR    |               |
|----------------------|---------------|
| Strap Material       | Silicone      |
| Strap Colour         | Blue          |
| Colour of the dial   | Blue          |
| Glass                | Mineral glass |
|                      |               |
| DETAILS              |               |
| <b>DETAILS</b> Clasp | Buckle        |