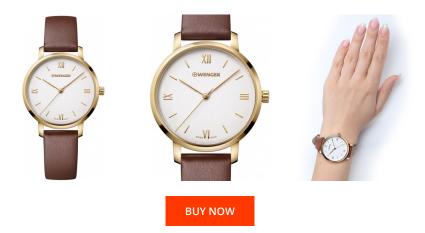

## **DIALANDO**<sup>®</sup>

Wenger ladies' watch 01.1731.106 Specifications

This document contains all the specifications for the Wenger Metropolitan Donnissima 01.1731.106 ladies' watch. We at the DIALANDO<sup>®</sup> watch store offer a large selection of authentic watches from the best watch brands in the world. https://www.dialando.ee/

| PRODUCT INFORMATION |                         |  |
|---------------------|-------------------------|--|
| EAN                 | 7630000731746           |  |
| Gender              | Ladies                  |  |
| Brand               | Wenger                  |  |
| Collection          | Metropolitan Donnissima |  |
| Warranty [years]    | 2                       |  |

| MATERIAL & COLOUR       |                                           |
|-------------------------|-------------------------------------------|
| Strap Material          | Real leather                              |
| Strap Colour            | Brown                                     |
| Case Material           | Stainless steel                           |
| Case Colour             | Gold                                      |
| Case Surface            | Polished / Matted                         |
| Colour of the dial      | Silver                                    |
| Glass                   | Sapphire glass                            |
|                         |                                           |
| DETAILS                 |                                           |
| <b>DETAILS</b><br>Bezel | Fixed                                     |
|                         | Fixed<br>Stainless steel bottom (screwed) |
| Bezel                   |                                           |

| Display Type                     | Analogue                  |
|----------------------------------|---------------------------|
| Movement type                    | Quartz (Battery)          |
| Movement Name                    | Swiss Made / Ronda / 763E |
| Functions                        | Minute / Hour / Second    |
| MEASURES                         |                           |
| Case width [mm]                  | 38                        |
| Case thickness [mm]              | 9                         |
| Lug width [mm]                   | 17                        |
| Max. wrist<br>circumference [mm] | 200                       |