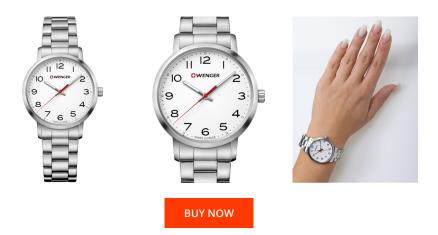

## **DIALANDO**<sup>®</sup>

Wenger ladies' watch 01.1621.104 Specifications

This document contains all the specifications for the Wenger Avenue 01.1621.104 ladies' watch. We at the DIALANDO<sup>®</sup> watch store offer a large selection of authentic watches from the best watch brands in the world. https://www.dialando.ee/

| PRODUCT INFORMATION |               |  |
|---------------------|---------------|--|
| EAN                 | 7630000726674 |  |
| Gender              | Ladies        |  |
| Brand               | Wenger        |  |
| Collection          | Avenue        |  |
| Warranty [years]    | 2             |  |

|                   |                        | Glass  |
|-------------------|------------------------|--------|
| PRODUCT EXECUTION |                        | DETAI  |
| Display Type      | Analogue               | Bezel  |
| Movement type     | Quartz (Battery)       | Case E |
| Functions         | Hour / Second / Minute | Clasp  |
|                   |                        |        |

| MATERIAL & COLOUR  |                                   |
|--------------------|-----------------------------------|
| Strap Material     | Stainless steel                   |
| Strap Colour       | Silver                            |
| Case Material      | Stainless steel                   |
| Case Colour        | Silver                            |
| Case Surface       | Matted                            |
| Colour of the dial | White                             |
| Glass              | Sapphire glass                    |
| DETAILS            |                                   |
| Bezel              | Fixed                             |
| Case Bottom        | Stainless steel bottom (screwed)  |
| Clasp              | Folding clasp                     |
| Lighting           | Luminous hands / Luminous indexes |
| Water resistant    | 10 ATM                            |