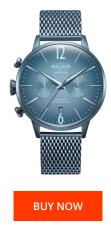

## **DIALANDO**<sup>®</sup>

Welder ladies' watch WWRC810 Specifications

This document contains all the specifications for the Welder WWRC810 ladies' watch. We at the DIALANDO<sup>®</sup> watch store offer a large selection of authentic watches from the best watch brands in the world. https://www.dialando.ee/

| PRODUCT INFORMATION |                  | MATERIAL & COLOUR  |                 |
|---------------------|------------------|--------------------|-----------------|
| EAN                 | 8113111781439    | Strap Material     | Stainless steel |
| Gender              | Ladies           | Strap Colour       | Blue            |
| Warranty [years]    | 2                | Colour of the dial | Blue            |
|                     |                  | Glass              | Mineral glass   |
|                     |                  |                    |                 |
| PRODUCT EXECUTION   |                  | DETAILS            |                 |
| Display Type        | Analogue         | Clasp              | Snap fastener   |
| Movement type       | Quartz (Battery) | Water resistant    | 5 ATM           |
|                     |                  |                    |                 |
| MEASURES            |                  |                    |                 |
| Case width [mm]     | 42               |                    |                 |
|                     |                  |                    |                 |