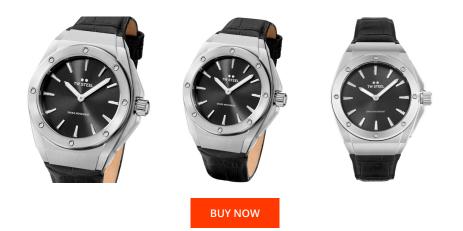

| MATERIAL & COLOUR             |                                             |
|-------------------------------|---------------------------------------------|
| Strap Material                | Real leather                                |
| Strap Colour                  | Black                                       |
| Case Material                 | Stainless steel                             |
| Case Colour                   | Silver                                      |
| Case Surface                  | Polished / Matted                           |
| Colour of the dial            | Black                                       |
| Glass                         | Mineral glass with sapphire coating         |
|                               |                                             |
| DETAILS                       |                                             |
| DETAILS<br>Bezel              | Fixed                                       |
|                               | Fixed<br>Stainless steel bottom (screwed)   |
| Bezel                         | - Med                                       |
| Bezel<br>Case Bottom          | Stainless steel bottom (screwed)            |
| Bezel<br>Case Bottom<br>Crown | Stainless steel bottom (screwed)<br>Screwed |

| Display Type  | Analogue                 |
|---------------|--------------------------|
| Movement type | Quartz (Battery)         |
| Movement Name | 712 / Swiss Made / Ronda |
| Functions     | Minute / Hour            |

| MEASUR | ES |
|--------|----|

PRODUCT EXECUTION

| MEASORES                         |     |
|----------------------------------|-----|
| Case width [mm]                  | 38  |
| Case thickness [mm]              | 12  |
| Lug width [mm]                   | 23  |
| Max. wrist<br>circumference [mm] | 185 |