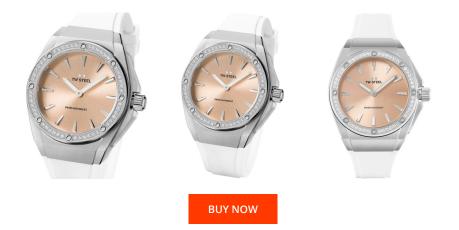

| MATERIAL & COLOURStrap MaterialSiliconeStrap ColourWhiteCase MaterialStainless steelCase ColourSilverCase SurfacePolished / MattedColour of the dialPinkGlassMineral glass with sapphire coatingDETAILSFixedCase BottomStainless steel bottom (screwed)CrownScrewedClaspPin buckleLightingLuminous handsWater resistant10 ATM |                    |                                                           |
|-------------------------------------------------------------------------------------------------------------------------------------------------------------------------------------------------------------------------------------------------------------------------------------------------------------------------------|--------------------|-----------------------------------------------------------|
| Strap ColourWhiteCase MaterialStainless steelCase ColourSilverCase SurfacePolished / MattedColour of the dialPinkGlassMineral glass with sapphire coatingDETAILSFixedCase BottomStainless steel bottom (screwed)CrownScrewedClaspPin buckleLightingLuminous hands                                                             | MATERIAL & COLOUR  |                                                           |
| Case MaterialStainless steelCase ColourSilverCase SurfacePolished / MattedColour of the dialPinkGlassMineral glass with sapphire coatingDETAILSExeelBezelFixedCase BottomStainless steel bottom (screwed)CrownScrewedClaspPin buckleLightingLuminous hands                                                                    | Strap Material     | Silicone                                                  |
| Case ColourSilverCase SurfacePolished / MattedColour of the dialPinkGlassMineral glass with sapphire coatingDETAILSFixedBezelFixedCase BottomStainless steel bottom (screwed)CrownScrewedClaspPin buckleLightingLuminous hands                                                                                                | Strap Colour       | White                                                     |
| Case SurfacePolished / MattedColour of the dialPinkGlassMineral glass with sapphire coatingDETAILSExelBezelFixedCase BottomStainless steel bottom (screwed)CrownScrewedClaspPin buckleLightingLuminous hands                                                                                                                  | Case Material      | Stainless steel                                           |
| Colour of the dialPinkGlassMineral glass with sapphire coatingDETAILSBezelFixedCase BottomStainless steel bottom (screwed)CrownScrewedClaspPin buckleLightingLuminous hands                                                                                                                                                   | Case Colour        | Silver                                                    |
| GlassMineral glass with sapphire coatingDETAILSBezelFixedCase BottomStainless steel bottom (screwed)CrownScrewedClaspPin buckleLightingLuminous hands                                                                                                                                                                         | Case Surface       | Polished / Matted                                         |
| DETAILS   Bezel Fixed   Case Bottom Stainless steel bottom (screwed)   Crown Screwed   Clasp Pin buckle   Lighting Luminous hands                                                                                                                                                                                             | Colour of the dial | Pink                                                      |
| BezelFixedCase BottomStainless steel bottom (screwed)CrownScrewedClaspPin buckleLightingLuminous hands                                                                                                                                                                                                                        | Glass              | Mineral glass with sapphire coating                       |
| Case Bottom Stainless steel bottom (screwed)   Crown Screwed   Clasp Pin buckle   Lighting Luminous hands                                                                                                                                                                                                                     | DETAILS            |                                                           |
| Crown Screwed   Clasp Pin buckle   Lighting Luminous hands                                                                                                                                                                                                                                                                    | Bezel              |                                                           |
| Clasp Pin buckle   Lighting Luminous hands                                                                                                                                                                                                                                                                                    |                    | Fixed                                                     |
| Lighting Luminous hands                                                                                                                                                                                                                                                                                                       | Case Bottom        |                                                           |
|                                                                                                                                                                                                                                                                                                                               |                    | Stainless steel bottom (screwed)                          |
| Water resistant 10 ATM                                                                                                                                                                                                                                                                                                        | Crown              | Stainless steel bottom (screwed)<br>Screwed               |
|                                                                                                                                                                                                                                                                                                                               | Crown<br>Clasp     | Stainless steel bottom (screwed)<br>Screwed<br>Pin buckle |