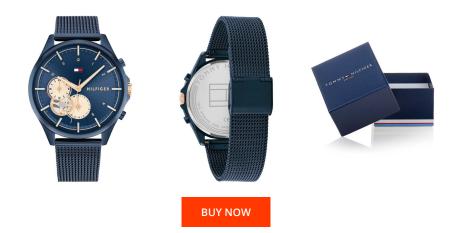

## **DIALANDO**<sup>®</sup>

Tommy Hilfiger ladies' watch 1782418 Specifications

This document contains all the specifications for the Tommy Hilfiger Quinn 1782418 ladies' watch. We at the DIALANDO<sup>®</sup> watch store offer a large selection of authentic watches from the best watch brands in the world. https://www.dialando.ee/

| PRODUCT INFORMATION |                  | MATERIAL & COLOUR  | MATERIAL & COLOUR |  |
|---------------------|------------------|--------------------|-------------------|--|
| EAN                 | 7613272437318    | Strap Material     | Stainless steel   |  |
| Gender              | Ladies           | Strap Colour       | Blue              |  |
| Warranty [years]    | 2                | Colour of the dial | Blue              |  |
|                     |                  | Glass              | Mineral glass     |  |
|                     |                  |                    |                   |  |
| PRODUCT EXECUTION   |                  | DETAILS            |                   |  |
| Display Type        | Analogue         | Clasp              | Clip clasp        |  |
| Movement type       | Quartz (Battery) | Water resistant    | 3 ATM             |  |
|                     |                  |                    |                   |  |
| MEASURES            |                  |                    |                   |  |
| Case width [mm]     | 38               |                    |                   |  |
|                     |                  |                    |                   |  |