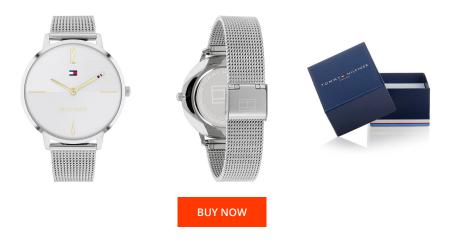

## Tommy Hilfiger ladies' watch 1782338 Specifications

This document contains all the specifications for the Tommy Hilfiger Liza 1782338 ladies' watch. We at the DIALANDO® watch store offer a large selection of authentic watches from the best watch brands in the world. https://www.dialando.ee/

| MATERIAL & COLOUR    |                 |
|----------------------|-----------------|
| Strap Material       | Stainless steel |
| Strap Colour         | Silver          |
| Colour of the dial   | Silver          |
| Glass                | Mineral glass   |
|                      |                 |
| DETAILS              |                 |
| <b>DETAILS</b> Clasp | Clip clasp      |