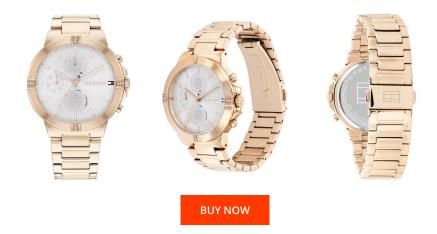

| PRODUCT INFORMATI | NFORMATION    |  | MATERIAL & COLOUR  |                 |  |
|-------------------|---------------|--|--------------------|-----------------|--|
| EAN               | 7613272425575 |  | Strap Material     | Stainless steel |  |
| Gender            | Ladies        |  | Strap Colour       | Rose gold       |  |
| Warranty [years]  | 2             |  | Case Material      | Stainless steel |  |
|                   |               |  | Case Colour        | Rose gold       |  |
|                   |               |  | Case Surface       | Polished        |  |
|                   |               |  | Colour of the dial | Silver          |  |
|                   |               |  |                    |                 |  |

| PRODUCT EXECUTION |                                               |
|-------------------|-----------------------------------------------|
| Display Type      | Analogue                                      |
| Movement type     | Quartz (Battery)                              |
| Functions         | Hour / Day / Date / 24-Hour / Second / Minute |

| Case Colour        | Rose golu                        |
|--------------------|----------------------------------|
| Case Surface       | Polished                         |
| Colour of the dial | Silver                           |
| Glass              | Mineral glass / Hardened glass   |
| DETAILS            |                                  |
| Bezel              | Fixed                            |
| Case Bottom        | Stainless steel bottom / Pressed |
| Clasp              | Folding clasp                    |
| Water resistant    | 5 ATM                            |

## MEASURES

| Case width [mm]     | 38 |  |  |
|---------------------|----|--|--|
| Case thickness [mm] | 9  |  |  |