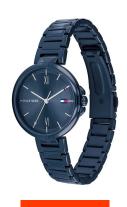

## Tommy Hilfiger ladies' watch 1782205 Specifications

**BUY NOW** 

This document contains all the specifications for the Tommy Hilfiger Dressed Up 1782205 ladies' watch. We at the DIALANDO® watch store offer a large selection of authentic watches from the best watch brands in the world.

Analogue Quartz (Battery)

34

Second / Minute / Hour

| MATERIAL & COLOUR  |                                |
|--------------------|--------------------------------|
| Strap Material     | Stainless steel                |
| Strap Colour       | Blue                           |
| Case Material      | Stainless steel                |
| Case Colour        | Blue                           |
| Case Surface       | Polished                       |
| Colour of the dial | Blue                           |
| Glass              | Mineral glass / Hardened glass |
| DETAILS            |                                |

| DETAILS         |                                  |
|-----------------|----------------------------------|
| Bezel           | Fixed                            |
| Case Bottom     | Pressed / Stainless steel bottom |
| Clasp           | Folding clasp                    |
| Water resistant | 3 ATM                            |