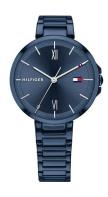

## Tommy Hilfiger ladies' watch 1782205 Specifications

**BUY NOW** 

This document contains all the specifications for the Tommy Hilfiger Dressed Up 1782205 ladies' watch. We at the DIALANDO® watch store offer a large selection of authentic watches from the best watch brands in the world.

Analogue Quartz (Battery)

34

Second / Minute / Hour

| MATERIAL & COLOUR  |                                |
|--------------------|--------------------------------|
| Strap Material     | Stainless steel                |
| Strap Colour       | Blue                           |
| Case Material      | Stainless steel                |
| Case Colour        | Blue                           |
| Case Surface       | Polished                       |
| Colour of the dial | Blue                           |
| Glass              | Mineral glass / Hardened glass |
| DETAILS            |                                |

| DETAILS         |                                  |
|-----------------|----------------------------------|
| Bezel           | Fixed                            |
| Case Bottom     | Pressed / Stainless steel bottom |
| Clasp           | Folding clasp                    |
| Water resistant | 3 ATM                            |