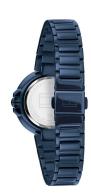

## Tommy Hilfiger ladies' watch 1782205 Specifications

**BUY NOW** 

This document contains all the specifications for the Tommy Hilfiger Dressed Up 1782205 ladies' watch. We at the DIALANDO® watch store offer a large selection of authentic watches from the best watch brands in the world.

Analogue Quartz (Battery)

34

Second / Minute / Hour

| MATERIAL & COLOUR  |                                |
|--------------------|--------------------------------|
| Strap Material     | Stainless steel                |
| Strap Colour       | Blue                           |
| Case Material      | Stainless steel                |
| Case Colour        | Blue                           |
| Case Surface       | Polished                       |
| Colour of the dial | Blue                           |
| Glass              | Mineral glass / Hardened glass |
| DETAILS            |                                |

| DETAILS         |                                  |
|-----------------|----------------------------------|
| Bezel           | Fixed                            |
| Case Bottom     | Pressed / Stainless steel bottom |
| Clasp           | Folding clasp                    |
| Water resistant | 3 ATM                            |