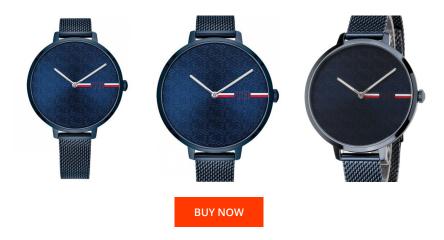

## Tommy Hilfiger ladies' watch 1782159 Specifications

This document contains all the specifications for the Tommy Hilfiger Alexa - 1782159 ladies' watch. We at the DIALANDO® watch store offer a large selection of authentic watches from the best watch brands in the world.

| MATERIAL & COLOUR  |                 |
|--------------------|-----------------|
| Strap Material     | Stainless steel |
| Strap Colour       | Blue            |
| Case Material      | Stainless steel |
| Case Colour        | Blue            |
| Case Surface       | Polished        |
| Colour of the dial | Blue            |
| Glass              | Mineral glass   |
| DETAILS            |                 |

| DETAILS         |                                  |
|-----------------|----------------------------------|
| Bezel           | Fixed                            |
| Case Bottom     | Stainless steel bottom (pressed) |
| Clasp           | Clip clasp                       |
| Water resistant | 3 ATM                            |