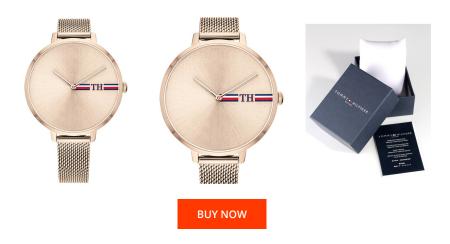

## Tommy Hilfiger ladies' watch 1782158 Specifications

This document contains all the specifications for the Tommy Hilfiger Alexa 1782158 ladies' watch. We at the DIALANDO® watch store offer a large selection of authentic watches from the best watch brands in the world.

| MATERIAL & COLOUR  |                   |
|--------------------|-------------------|
| Strap Material     | Stainless steel   |
| Strap Colour       | Rose gold         |
| Case Material      | Stainless steel   |
| Case Colour        | Rose gold         |
| Case Surface       | Polished / Matted |
| Colour of the dial | Rose gold         |
| Glass              | Mineral glass     |
| DETAILS            |                   |