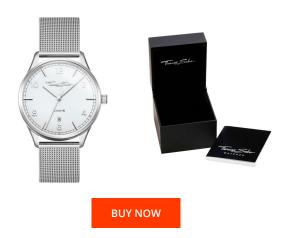

## Thomas Sabo ladies' watch WA0360-201-202 Specifications

This document contains all the specifications for the Thomas Sabo WA0360-201-202 ladies' watch. We at the DIALANDO® watch store offer a large selection of authentic watches from the best watch brands in the world.

https://www.dialando.ee/

| PRODUCT INFORMATION |               |
|---------------------|---------------|
| EAN                 | 4051245472790 |
| Gender              | Ladies        |
| Brand               | Thomas Sabo   |
| Collection          | Code TS       |
| Warranty [years]    | 2             |

| PRODUCT EXECUTION                  |                               |
|------------------------------------|-------------------------------|
| Display Type                       | Analogue                      |
| Movement type                      | Quartz (Battery)              |
| Movement Name                      | Miyota / GM10                 |
| Functions                          | Second / Minute / Date / Hour |
| MEASURES                           |                               |
| Case width [mm]                    | 36                            |
|                                    |                               |
| Case thickness [mm]                | 8                             |
| Case thickness [mm] Lug width [mm] | 8<br>17                       |

| MATERIAL & COLOUR     |                                            |
|-----------------------|--------------------------------------------|
| Strap Material        | Stainless steel                            |
| Strap Colour          | Silver                                     |
| Case Material         | Stainless steel                            |
| Case Colour           | Silver                                     |
| Case Surface          | Polished / Matted                          |
| Colour of the dial    | White                                      |
| Colour of the dial    | Write                                      |
| Glass                 | Mineral glass with sapphire coating        |
|                       |                                            |
| Glass                 |                                            |
| Glass                 | Mineral glass with sapphire coating        |
| Glass  DETAILS  Bezel | Mineral glass with sapphire coating  Fixed |