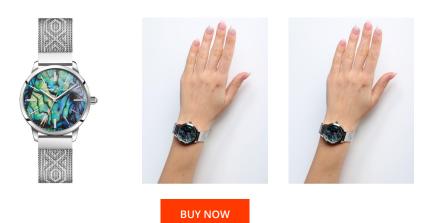

## Thomas Sabo ladies' watch WA0344-201-218 Specifications

This document contains all the specifications for the Thomas Sabo WA0344-201-218 ladies' watch. We at the DIALANDO<sup>®</sup> watch store offer a large selection of authentic watches from the best watch brands in the world. https://www.dialando.ee/

| PRODUCT INFORMATION |                  | MATERIAL & COLOUR |                 |  |
|---------------------|------------------|-------------------|-----------------|--|
| EAN                 | 4051245430035    | Strap Material    | Stainless steel |  |
| Gender              | Ladies           | Strap Colour      | Silver          |  |
| Warranty [years]    | 2                | Glass             | Mineral glass   |  |
|                     |                  |                   |                 |  |
| PRODUCT EXECUTION   |                  | DETAILS           | DETAILS         |  |
| Display Type        | Analogue         | Clasp             | Buckle          |  |
| Movement type       | Quartz (Battery) | Water resistant   | 5 ATM           |  |
|                     |                  |                   |                 |  |
|                     |                  |                   |                 |  |
| MEASURES            |                  |                   |                 |  |