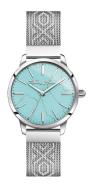

## Thomas Sabo ladies' watch WA0343-201-215 Specifications

**BUY NOW** 

This document contains all the specifications for the Thomas Sabo WA0343-201-215 ladies' watch. We at the DIALANDO® watch store offer a large selection of authentic watches from the best watch brands in the world.

| MATERIAL & COLOUR  |                 |
|--------------------|-----------------|
| Strap Material     | Stainless steel |
| Strap Colour       | Silver          |
| Colour of the dial | Turquoise       |
| Glass              | Mineral glass   |
|                    |                 |
| DETAILS            |                 |
| Clasp              | Clip clasp      |
| Water resistant    | 5 ATM           |
|                    |                 |