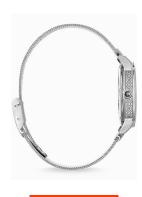

## Thomas Sabo ladies' watch WA0343-201-215 Specifications

**BUY NOW** 

This document contains all the specifications for the Thomas Sabo WA0343-201-215 ladies' watch. We at the DIALANDO® watch store offer a large selection of authentic watches from the best watch brands in the world.

| MATERIAL & COLOUR  |                 |
|--------------------|-----------------|
| Strap Material     | Stainless steel |
| Strap Colour       | Silver          |
| Colour of the dial | Turquoise       |
| Glass              | Mineral glass   |
|                    |                 |
| DETAILS            |                 |
| Clasp              | Clip clasp      |
| Water resistant    | 5 ATM           |
|                    |                 |