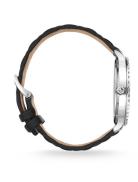

| PRODUCT EXECUTION         |                        |
|---------------------------|------------------------|
| Display Type              | Analogue               |
| Movement type             | Quartz (Battery)       |
| Movement Name             | Miyota / 2036          |
| Functions                 | Hour / Second / Minute |
|                           |                        |
|                           |                        |
| MEASURES                  |                        |
| MEASURES  Case width [mm] | 38                     |
|                           | 38<br>9                |
| Case width [mm]           |                        |

| MATERIAL & COLOUR  |                                  |
|--------------------|----------------------------------|
| Strap Material     | Real leather                     |
| Strap Colour       | Black                            |
| Case Material      | Stainless steel                  |
| Case Colour        | Silver                           |
| Case Surface       | Polished                         |
| Colour of the dial | Silver                           |
| Glass              | Mineral glass                    |
| DETAILS            |                                  |
| Bezel              | Fixed                            |
| Case Bottom        | Stainless steel bottom (screwed) |
| Clasp              | Pin buckle                       |