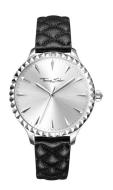

## Thomas Sabo ladies' watch WA0320-203-201 Specifications

**BUY NOW** 

This document contains all the specifications for the Thomas Sabo WA0320-203-201 ladies' watch. We at the DIALANDO® watch store offer a large selection of authentic watches from the best watch brands in the world.

| MATERIAL & COLOUR  |                                  |
|--------------------|----------------------------------|
| Strap Material     | Real leather                     |
| Strap Colour       | Black                            |
| Case Material      | Stainless steel                  |
| Case Colour        | Silver                           |
| Case Surface       | Polished                         |
| Colour of the dial | Silver                           |
| Glass              | Mineral glass                    |
| DETAILS            |                                  |
| Bezel              | Fixed                            |
| Case Bottom        | Stainless steel bottom (screwed) |
| Clasp              | Pin buckle                       |