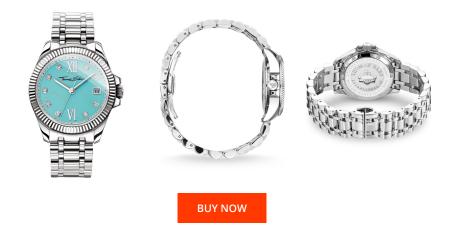

## Thomas Sabo ladies' watch WA0317-201-215 Specifications

This document contains all the specifications for the Thomas Sabo WA0317-201-215 ladies' watch. We at the DIALANDO<sup>®</sup> watch store offer a large selection of authentic watches from the best watch brands in the world. https://www.dialando.ee/

| PRODUCT INFORMATION |                  | MATERIAL & COLOUR  |                 |
|---------------------|------------------|--------------------|-----------------|
| EAN                 | 4051245358186    | Strap Material     | Stainless steel |
| Gender              | Ladies           | Strap Colour       | Silver          |
| Warranty [years]    | 2                | Colour of the dial | Turquoise       |
|                     |                  | Glass              | Mineral glass   |
|                     |                  |                    |                 |
| PRODUCT EXECUTION   |                  | DETAILS            |                 |
| Display Type        | Analogue         | Clasp              | Butterfly clasp |
| Movement type       | Quartz (Battery) | Water resistant    | 10 ATM          |
|                     |                  |                    |                 |
| MEASURES            |                  |                    |                 |
| Case width [mm]     | 33               |                    |                 |