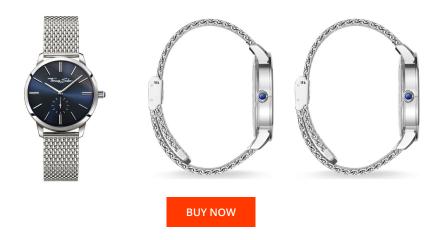

## Thomas Sabo ladies' watch WA0301-201-209 Specifications

This document contains all the specifications for the Thomas Sabo WA0301-201-209 ladies' watch. We at the DIALANDO® watch store offer a large selection of authentic watches from the best watch brands in the world.

| MATERIAL & COLOUR  |                 |
|--------------------|-----------------|
| Strap Material     | Stainless steel |
| Strap Colour       | Silver          |
| Colour of the dial | Blue            |
| Glass              | Mineral glass   |
| DETAILS            |                 |
|                    |                 |
| Clasp              | Clip clasp      |