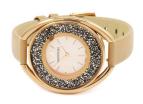

## Swarovski ladies' watch 5296319 Specifications

**BUY NOW** 

This document contains all the specifications for the Swarovski 5296319 ladies' watch. We at the DIALANDO<sup>®</sup> watch store offer a large selection of authentic watches from the best watch brands in the world.

| MATERIAL & COLOUR  |                 |
|--------------------|-----------------|
| Strap Material     | Real leather    |
| Strap Colour       | Rose gold       |
| Case Material      | Stainless steel |
| Case Colour        | Rose gold       |
| Colour of the dial | Black           |
| Stone type         | Swarovski       |
| Glass              | Mineral glass   |
|                    |                 |
| DETAILS            |                 |
| Water resistant    | 3 ATM           |