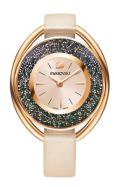

## Swarovski ladies' watch 5296319 Specifications

**BUY NOW** 

This document contains all the specifications for the Swarovski 5296319 ladies' watch. We at the DIALANDO<sup>®</sup> watch store offer a large selection of authentic watches from the best watch brands in the world.

| MATERIAL & COLOUR  |                 |
|--------------------|-----------------|
| Strap Material     | Real leather    |
| Strap Colour       | Rose gold       |
| Case Material      | Stainless steel |
| Case Colour        | Rose gold       |
| Colour of the dial | Black           |
| Stone type         | Swarovski       |
| Glass              | Mineral glass   |
|                    |                 |
| DETAILS            |                 |
| Water resistant    | 3 ATM           |