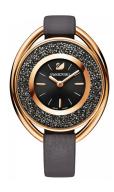

## Swarovski ladies' watch 5230943 Specifications

**BUY NOW** 

This document contains all the specifications for the Swarovski 5230943 ladies' watch. We at the DIALANDO<sup>®</sup> watch store offer a large selection of authentic watches from the best watch brands in the world.

https://www.dialando.ee/

| PRODUCT INFORMATION |                  |
|---------------------|------------------|
| EAN                 | 9009652309432    |
| Gender              | Ladies           |
| Brand               | Swarovski        |
| Collection          | Crystalline Oval |
| Warranty [years]    | 2                |
| PRODUCT EXECUTION   |                  |
| Display Type        | Analogue         |
| Movement type       | Quartz (Battery) |
| MEASURES            |                  |
| Case width [mm]     | 37               |

| MATERIAL & COLOUR  |               |
|--------------------|---------------|
| Strap Material     | Real leather  |
| Strap Colour       | Black         |
| Colour of the dial | Black         |
| Stone type         | Swarovski     |
| Glass              | Mineral glass |
| DETAILS            |               |
|                    |               |