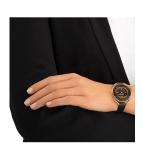

## Swarovski ladies' watch 5230943 Specifications

**BUY NOW** 

This document contains all the specifications for the Swarovski 5230943 ladies' watch. We at the DIALANDO<sup>®</sup> watch store offer a large selection of authentic watches from the best watch brands in the world.

https://www.dialando.ee/

| PRODUCT INFORMATION |                  |
|---------------------|------------------|
| EAN                 | 9009652309432    |
| Gender              | Ladies           |
| Brand               | Swarovski        |
| Collection          | Crystalline Oval |
| Warranty [years]    | 2                |
| PRODUCT EXECUTION   |                  |
| Display Type        | Analogue         |
| Movement type       | Quartz (Battery) |
| MEASURES            |                  |
| Case width [mm]     | 37               |

| MATERIAL & COLOUR  |               |
|--------------------|---------------|
| Strap Material     | Real leather  |
| Strap Colour       | Black         |
| Colour of the dial | Black         |
| Stone type         | Swarovski     |
| Glass              | Mineral glass |
| DETAILS            |               |
|                    |               |