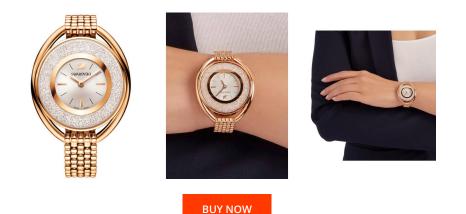

| PRODUCT INFORMATIO     | N                |
|------------------------|------------------|
| EAN                    | 9009652003415    |
| Gender                 | Ladies           |
| Brand                  | Swarovski        |
| Collection             | Crystalline Oval |
| Warranty [years]       | 2                |
| PRODUCT EXECUTION      |                  |
| Display Type           | Analogue         |
|                        | 0                |
| Movement type          | Quartz (Battery) |
| Movement type MEASURES | Quartz (Battery) |

| MATERIAL & COLOUR  |                 |
|--------------------|-----------------|
| Strap Material     | Stainless steel |
| Strap Colour       | Rose gold       |
| Colour of the dial | Silver          |
| Stone type         | Swarovski       |
| Glass              | Mineral glass   |
|                    |                 |
| DETAILS            |                 |